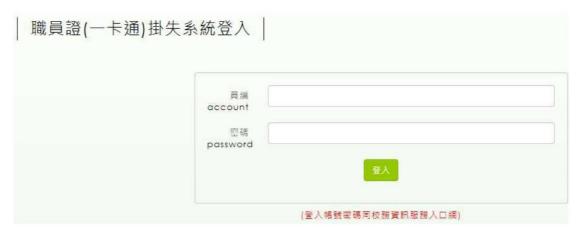

### 一、遺失申請補發

1.請先至人事室網頁掛失一卡通識別證,登入帳號、密碼同校務資訊服務入口網。

- 2.至出納組繳納識別證重製費 300 元。
- 3. email 收據掃描檔予人事室業務承辦人(ps1002@mail.wzu.edu.tw),申請補發。
- 4.識別證重製完成,人事室通知領取新證。

### Reissue of Faculty ID Cards of WZU

- I. Application for Reissue of an ID Card Due to **Loss**
- 1. Please report a lost ID card with iPASS functions on the Personnel Office's website. The login username and password are the same as those for the Information Service.