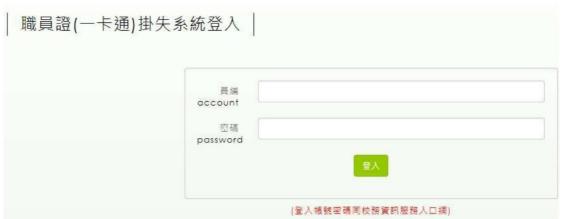

### 一、遺失申請補發

1.請先至人事室網頁掛失一卡通識別證,登入帳號、密碼同校務資訊服務入口網。

- 2.至出納組繳納識別證重製費 300 元。
- 3. email 收據掃描檔予人事室業務承辦人(ps1002@mail.wzu.edu.tw),申請補發。
- 4.識別證重製完成,人事室通知領取新證。

### Reissue of Faculty ID Cards of WZU

- I. Application for Reissue of an ID Card Due to **Loss**
- 1. Please report a lost ID card with iPASS functions on the Personnel Office's website. The login username and password are the same as those for the Information Service.