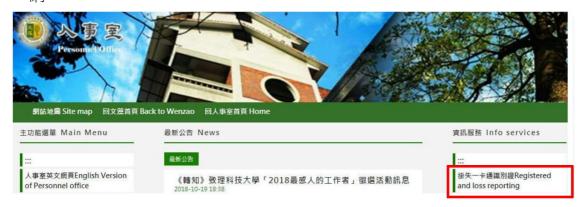

### 一、遺失申請補發

1.請先至人事室網頁掛失一卡通識別證,登入帳號、密碼同校務資訊服務入口網。

- 2.至出納組繳納識別證重製費 300 元。
- 3. email 收據掃描檔予人事室業務承辦人(ps1002@mail.wzu.edu.tw),申請補發。
- 4.識別證重製完成,人事室通知領取新證。

### Reissue of Faculty ID Cards of WZU

- I. Application for Reissue of an ID Card Due to **Loss**
- 1. Please report a lost ID card with iPASS functions on the Personnel Office's website. The login username and password are the same as those for the Information Service.