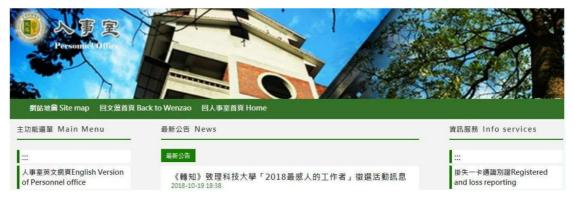

### 一、遺失申請補發

1.請先至人事室網頁掛失一卡通識別證,登入帳號、密碼同校務資訊服務入口網。

- 2.至出納組繳納識別證重製費 300 元。
- 3. email 收據掃描檔予人事室業務承辦人(ps1002@mail.wzu.edu.tw),申請補發。
- 4.識別證重製完成,人事室通知領取新證。

### Reissue of Faculty ID Cards of WZU

- I. Application for Reissue of an ID Card Due to **Loss**
- 1. Please report a lost ID card with iPASS functions on the Personnel Office's website. The login username and password are the same as those for the Information Service.